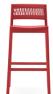

### **Load Stool**

Product Code Description

Price

Stool in stained or lacquered beechwood, with upholstered seat and/or woven back in marine rope.

#### 646

Stool - Stained beech frame and seat, woven back in marine rope

| Stained Beech                               | \$1,742 |
|---------------------------------------------|---------|
| RAL/NCS coloured stain or lacquer surcharge | \$93    |
|                                             |         |

#### 648

Stool - Stained beech frame, upholstered seat, woven back in marine rope COM:  $28\ cm$  -  $0.31\ yds$ 

| Upholstered with Tailored fabric            | \$2,000 |
|---------------------------------------------|---------|
| Upholstered with Select fabric              | \$1,928 |
| Upholstered with Essential fabric           | \$1,878 |
| COM                                         | \$1,853 |
| RAL/NCS coloured stain or lacquer surcharge | \$93    |

# Tusch Seating International

Load Stool Manufacturer: Billiani, Italy

Rope standard colors: white, black, chocolate brown, hemp, yellow, red.

COM Orders are subject to following charges per manufacturer: \$18 per yard (any fabric) - Minimum: \$200.