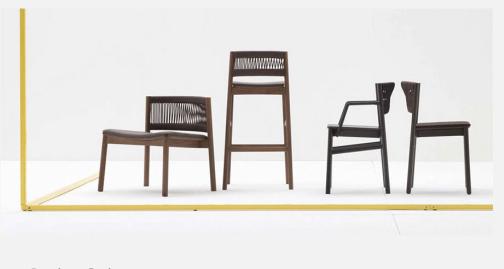

### **Load Stool**

Product Code Description

Price

Stool in stained or lacquered beechwood, with upholstered seat and/or woven back in marine rope.

#### 646

Stool - Stained beech frame and seat, woven back in marine rope

| Stained Beech                               | \$1,742 |
|---------------------------------------------|---------|
| RAL/NCS coloured stain or lacquer surcharge | \$93    |
|                                             |         |

#### 648

Stool - Stained beech frame, upholstered seat, woven back in marine rope COM:  $28\ cm$  -  $0.31\ yds$ 

| Upholstered with Tailored fabric            | \$2,000 |
|---------------------------------------------|---------|
| Upholstered with Select fabric              | \$1,928 |
| Upholstered with Essential fabric           | \$1,878 |
| COM                                         | \$1,853 |
| RAL/NCS coloured stain or lacquer surcharge | \$93    |