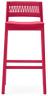

### **Load Stool**

Product Code Description

Price

Stool in stained or lacquered beechwood, with upholstered seat and/or woven back in marine rope.

#### 646

Stool - Stained beech frame and seat, woven back in marine rope

| Stained Beech                               | \$1,742 |
|---------------------------------------------|---------|
| RAL/NCS coloured stain or lacquer surcharge | \$93    |
|                                             |         |

#### 648

Stool - Stained beech frame, upholstered seat, woven back in marine rope COM:  $28\ cm$  -  $0.31\ yds$ 

| Upholstered with Tailored fabric            | \$2,000 |
|---------------------------------------------|---------|
| Upholstered with Select fabric              | \$1,928 |
| Upholstered with Essential fabric           | \$1,878 |
| COM                                         | \$1,853 |
| RAL/NCS coloured stain or lacquer surcharge | \$93    |

# Tusch Seating International

Load Stool Manufacturer: Billiani, Italy

Rope standard colors: white, black, chocolate brown, hemp, yellow, red.

COM Orders are subject to following charges per manufacturer: \$18 per yard (any fabric) - Minimum: \$200.